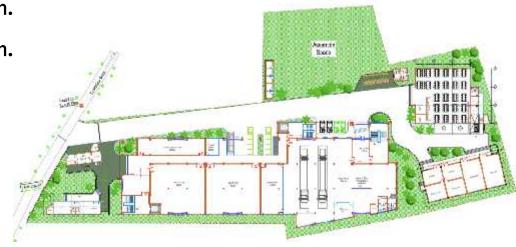

### **Factory Area**

Total Land Area Production Building Utility Building Canteen Building Child Care Building : 2.25 Acers : 5,200 sqm : 300 sqm. : 345 sqm.

: 100 sqm.